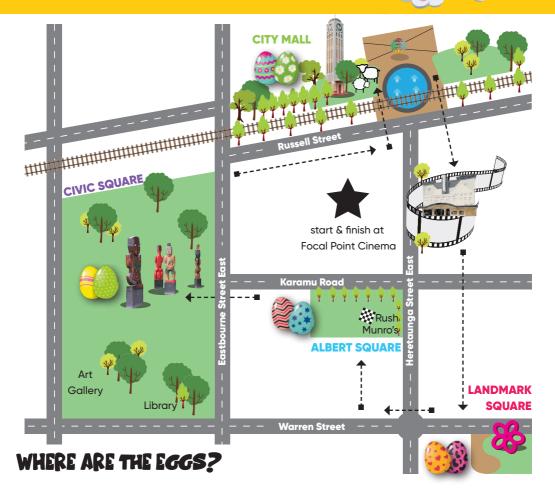

# Can you find all 8 easter eggs?

### They are hidden across 4 different outdoor locations! How to enter:

- Find each egg image (all 8 of them), the map shows the eggs you're looking for.
- Tell us exactly where you find each image, e.g. "on the chessboard" or "on the clocktower"
- Fill out your details on this form
- Drop your form to Focal Point Cinema, claim your chocolate egg\* and be in to WIN!

### LANDMARK SQUARE

- **1.** This hunt will be a blooming good time.
- 2. You'll find me nestled in a rusty corner.

## **CIVIC SQUARE**

- 5. You don't need to read books to find me.
- 6. Look up at me from your seat down below.

#### **ALBERT SQUARE / RUSH MUNRO'S**

- **5**, I'm not just another brick in the wall.
- 4. My view of the pond is great up here.

# **CITY MALL**

- **7.** My friends & I just pretend to be leaves.
- I like to shade the performers on stage.